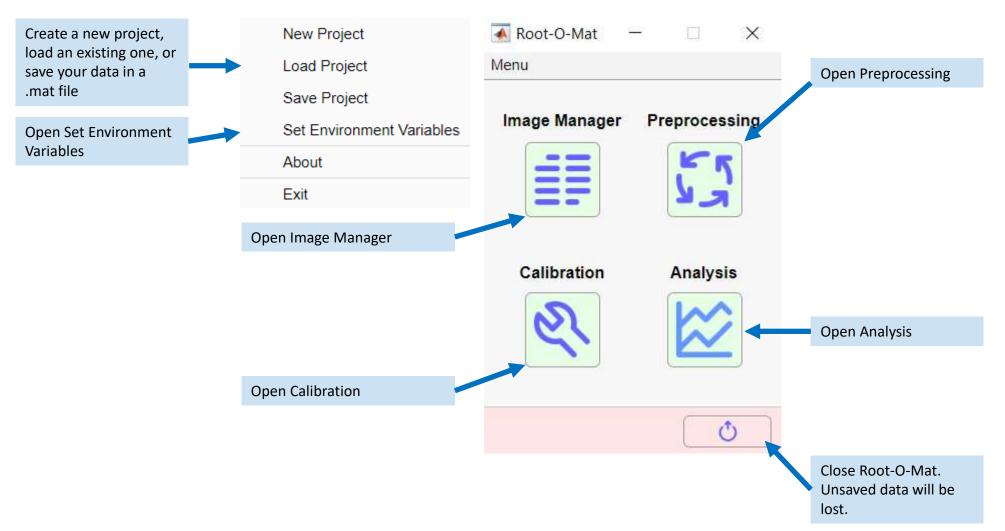

## Manual Root-O-Mat

Release 1.0 Jan Tegtmeier, Sebastian Loeppmann

https://doi.org/10.1016/j.soilbio.2021.108236

Manual Root-O-Mat - Jan Tegtmeier & Sebastian Loeppmann

The Image List shows all image slots including their resolution. Images are shown in the Image Preview. Multiselection is possible by pressing SHIFT