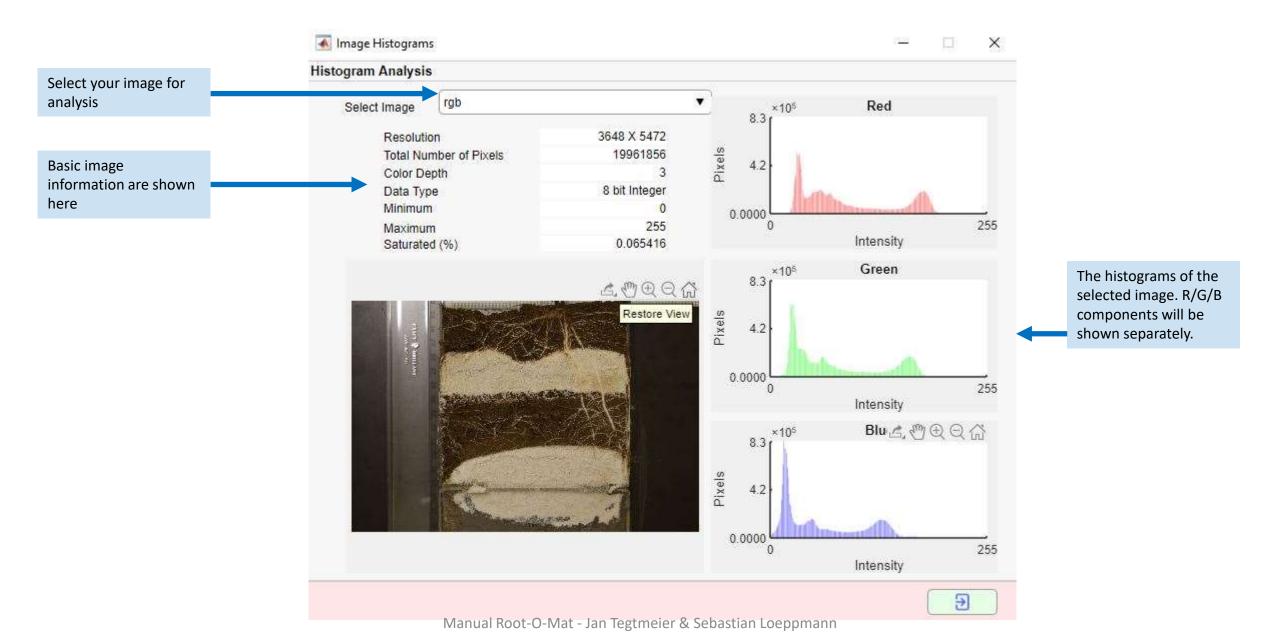

## Manual Root-O-Mat

Release 1.0 Jan Tegtmeier, Sebastian Loeppmann



https://doi.org/10.1016/j.soilbio.2021.108236



Manual Root-O-Mat - Jan Tegtmeier & Sebastian Loeppmann





The Image List shows all image slots including their resolution. Images are shown in the Image Preview. Multiselection is possible by pressing SHIFT



Manual Root-O-Mat - Jan Tegtmeier & Sebastian Loeppmann









Left click to enter a new vertex. After closing a polygon with the last vertex, right click into the polygon area and select "finish" from the menu to finish polygon. Note, that this process will repeat several times according to the number of AOIs selected in the calibration menu. You are able to delete a single vertex, however do not delete the last one. If so, you need to close the window and start AOI selection again

## Analysis