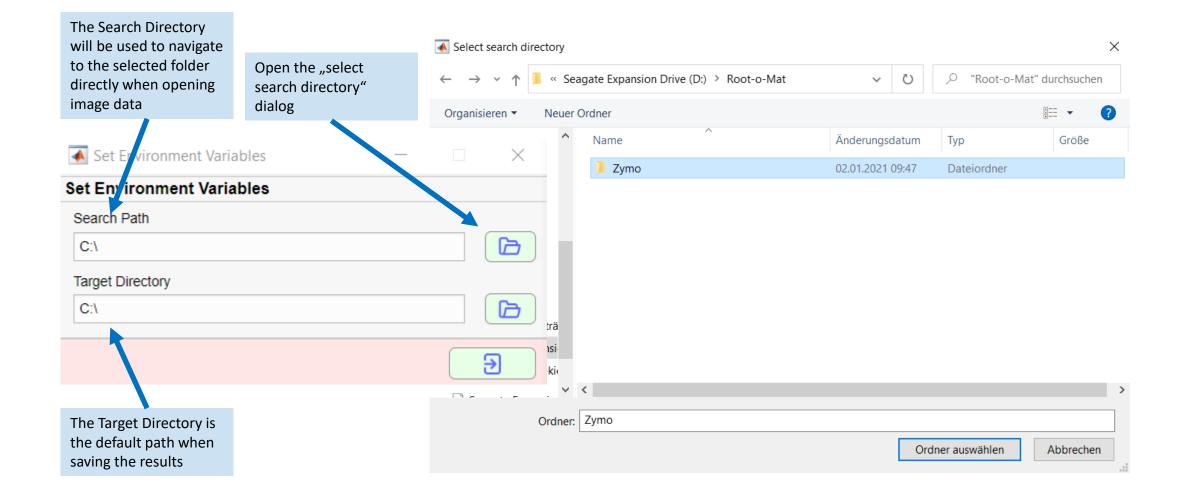

## Manual Root-O-Mat

Release 1.0 Jan Tegtmeier, Sebastian Loeppmann

https://doi.org/10.1016/j.soilbio.2021.108236

Manual Root-O-Mat - Jan Tegtmeier & Sebastian Loeppmann

The Image List shows all image slots including their resolution. Images are shown in the Image Preview. Multiselection is possible by pressing SHIFT