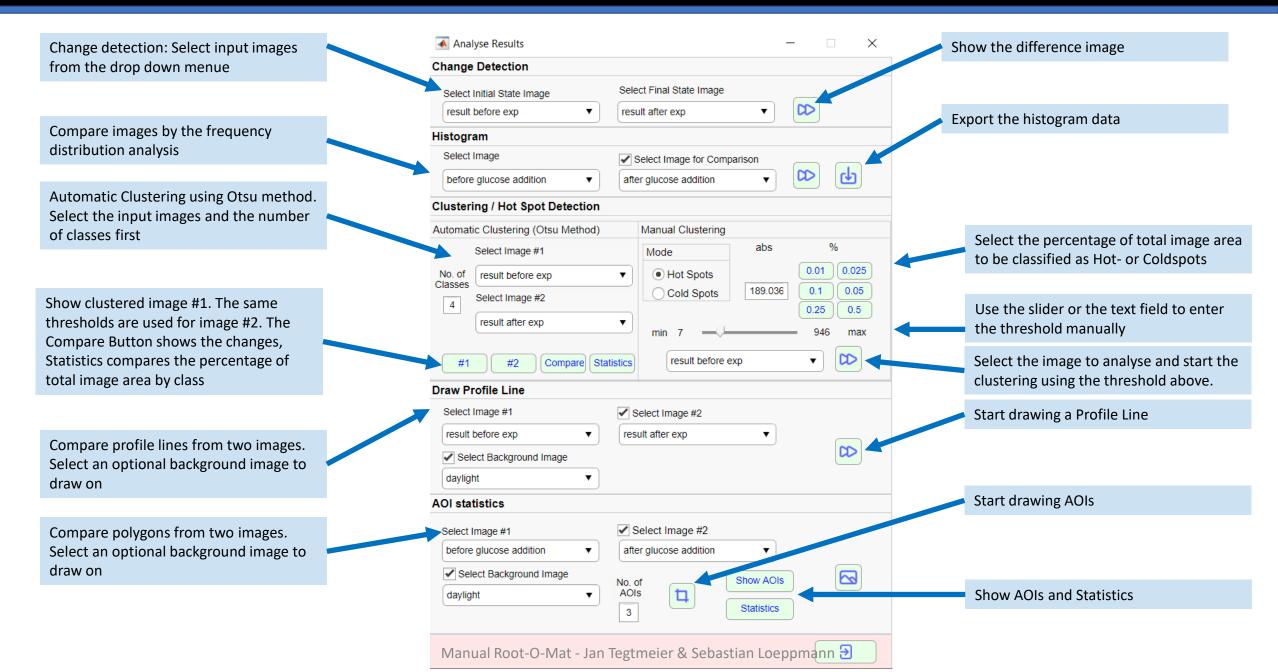

## Manual Root-O-Mat

Release 1.0 Jan Tegtmeier, Sebastian Loeppmann

https://doi.org/10.1016/j.soilbio.2021.108236

Manual Root-O-Mat - Jan Tegtmeier & Sebastian Loeppmann

The Image List shows all image slots including their resolution. Images are shown in the Image Preview. Multiselection is possible by pressing SHIFT