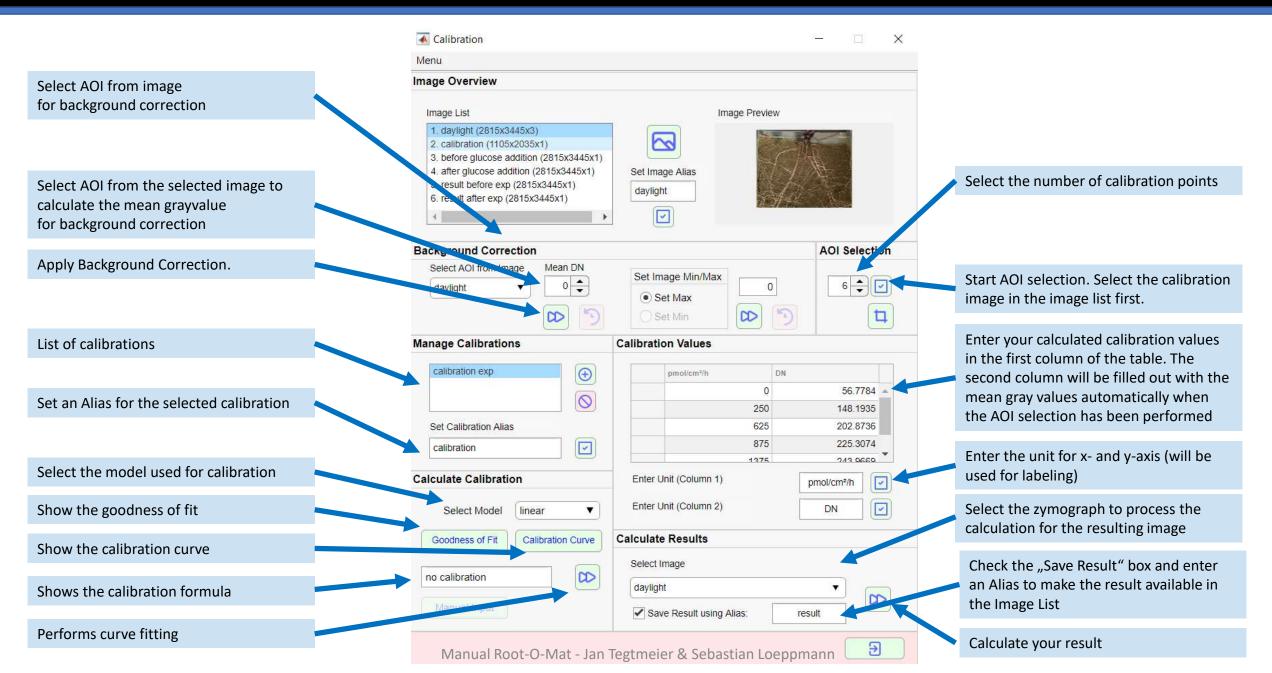

## Manual Root-O-Mat

Release 1.0 Jan Tegtmeier, Sebastian Loeppmann



https://doi.org/10.1016/j.soilbio.2021.108236



Manual Root-O-Mat - Jan Tegtmeier & Sebastian Loeppmann





The Image List shows all image slots including their resolution. Images are shown in the Image Preview. Multiselection is possible by pressing SHIFT



Manual Root-O-Mat - Jan Tegtmeier & Sebastian Loeppmann









Left click to enter a new vertex. After closing a polygon with the last vertex, right click into the polygon area and select "finish" from the menu to finish polygon. Note, that this process will repeat several times according to the number of AOIs selected in the calibration menu. You are able to delete a single vertex, however do not delete the last one. If so, you need to close the window and start AOI selection again

## Analysis