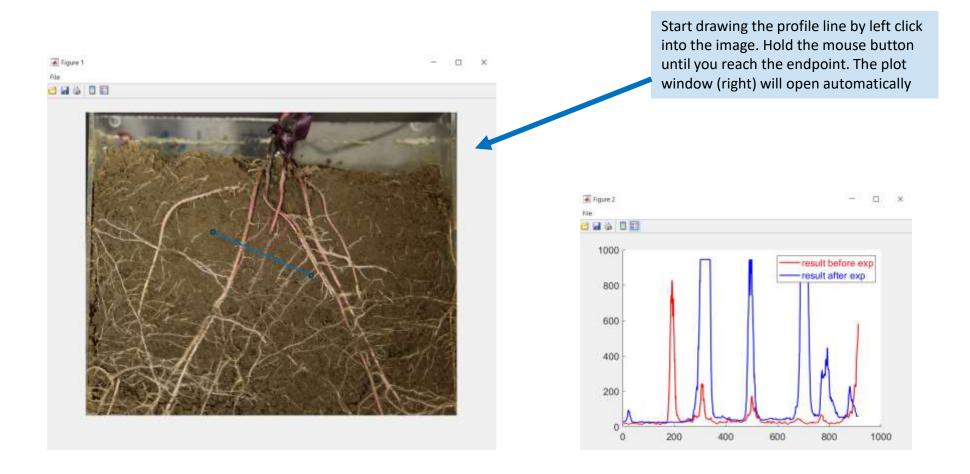

## Manual Root-O-Mat

Release 1.0 Jan Tegtmeier, Sebastian Loeppmann

https://doi.org/10.1016/j.soilbio.2021.108236

Manual Root-O-Mat - Jan Tegtmeier & Sebastian Loeppmann

The Image List shows all image slots including their resolution. Images are shown in the Image Preview. Multiselection is possible by pressing SHIFT