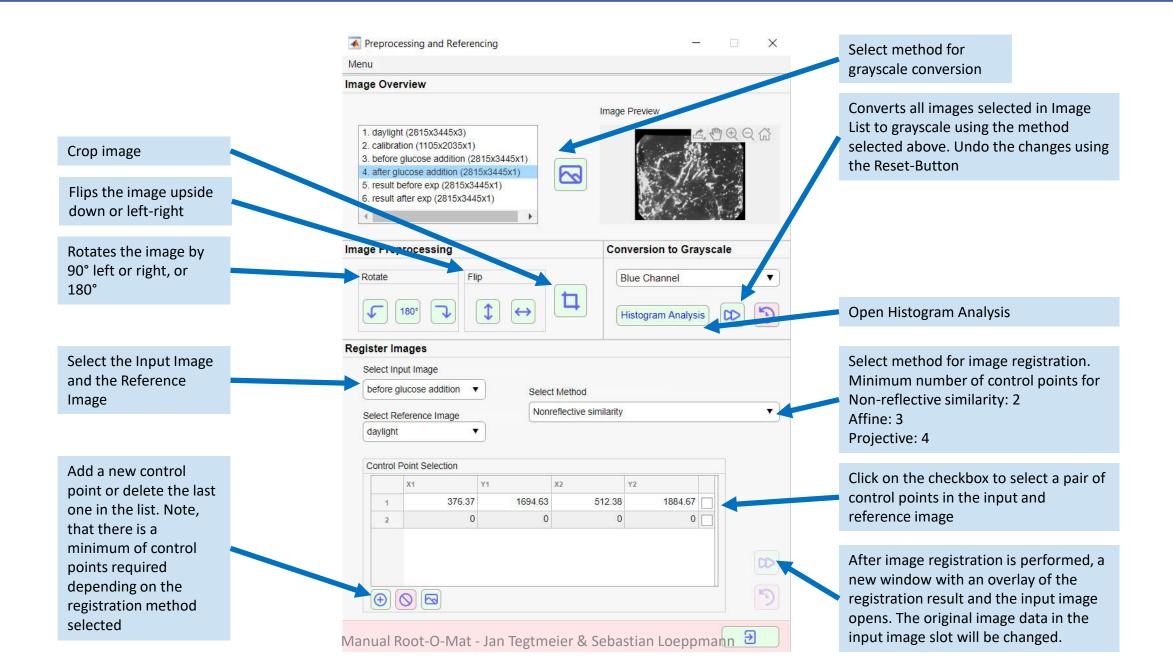

Manual Root-O-Mat - Jan Tegtmeier & Sebastian Loeppmann

Left click to enter a new vertex. After closing a polygon with the last vertex, right click into the polygon area and select "finish" from the menu to finish polygon. Note, that this process will repeat several times according to the number of AOIs selected in the calibration menu. You are able to delete a single vertex, however do not delete the last one. If so, you need to close the window and start AOI selection again