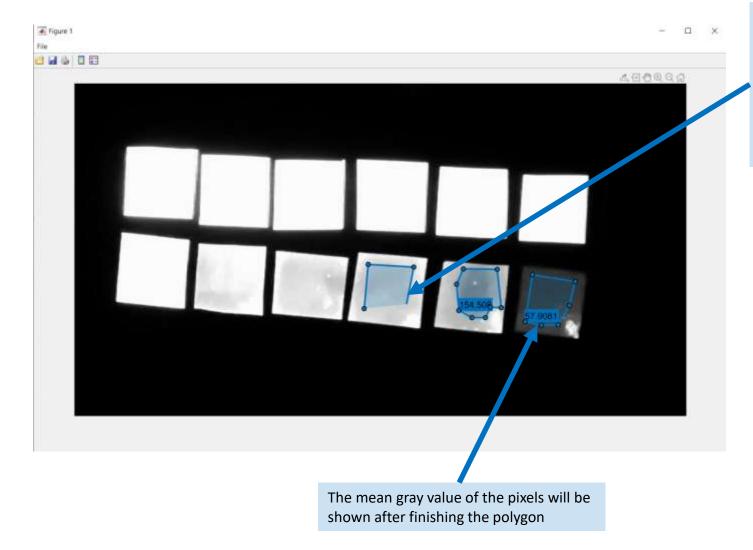

Manual Root-O-Mat - Jan Tegtmeier & Sebastian Loeppmann

Left click to enter a new vertex. After closing a polygon with the last vertex, right click into the polygon area and select "finish" from the menu to finish polygon. Note, that this process will repeat several times according to the number of AOIs selected in the calibration menu. You are able to delete a single vertex, however do not delete the last one. If so, you need to close the window and start AOI selection again