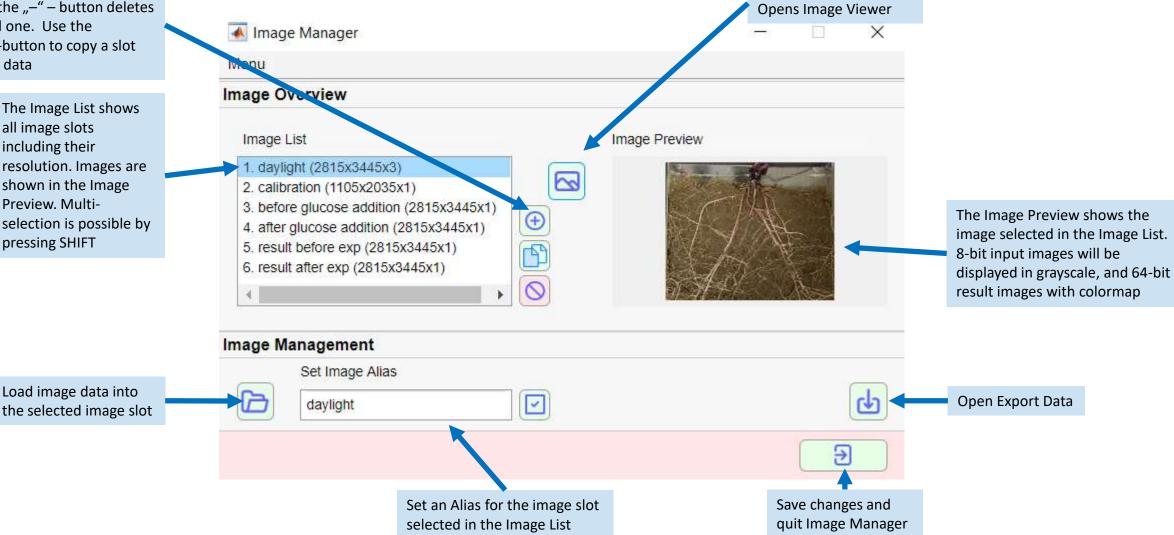

## Manual Root-O-Mat

Release 1.0 Jan Tegtmeier, Sebastian Loeppmann

https://doi.org/10.1016/j.soilbio.2021.108236

Manual Root-O-Mat - Jan Tegtmeier & Sebastian Loeppmann

The Image List shows all image slots including their resolution. Images are shown in the Image Preview. Multiselection is possible by pressing SHIFT