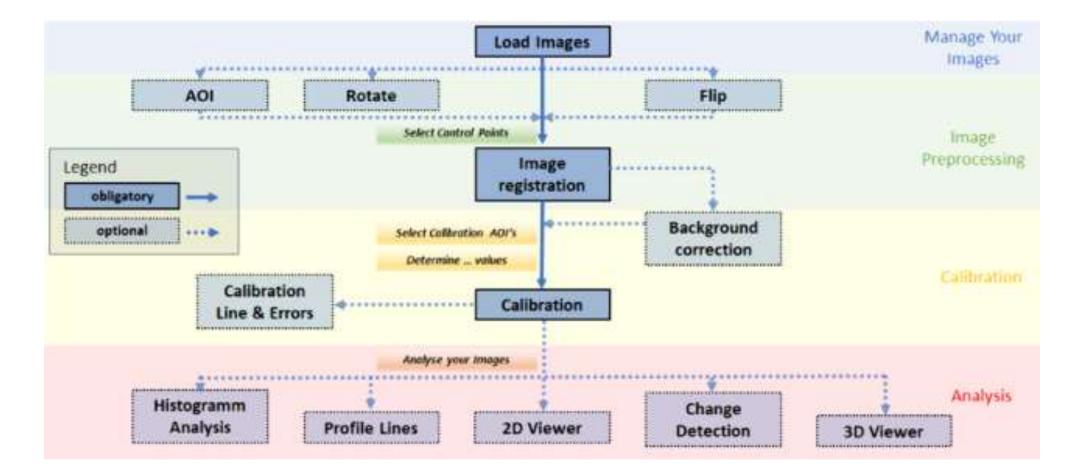

## Manual Root-O-Mat

Release 1.0 Jan Tegtmeier, Sebastian Loeppmann

https://doi.org/10.1016/j.soilbio.2021.108236

Manual Root-O-Mat - Jan Tegtmeier & Sebastian Loeppmann

The Image List shows all image slots including their resolution. Images are shown in the Image Preview. Multiselection is possible by pressing SHIFT